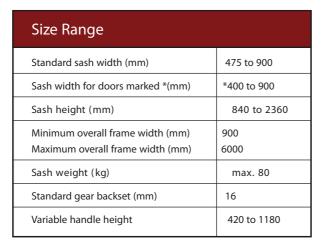

# **Specifications**

#### Size

Available as a 2-panel door up to a 7-panel door. Maximum overall width is 6 metres. A range of configurations are possible

All queries regarding size, range, design and function, contact the Support Department.