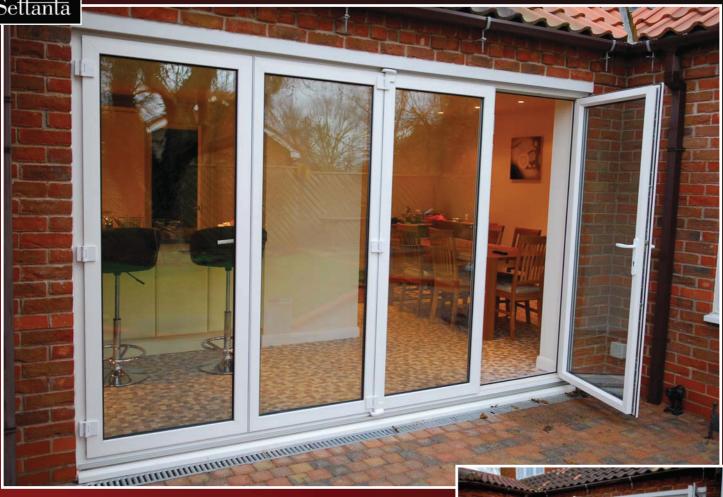

# Settanta PVCu Bi-Fold Doors

The Settanta PVCu Bi-Fold door delivers a contemporary style along with high-performance and reliability. Available in a range of configurations and styles to create a striking visual and functional feature to any property whilst bringing fexibility to room design.

Nova Bi-Fold doors are the fashionable alternative to conventional sliding patio doors and French doors. The system is engineered using the highest quality ball-bearing raced roller mechanisms to give smooth and easy operation.

To optimise weather performance, Settanta Bi-fold doors include the following specifications -

- All doors will be hung from the top rail
- All doors will stack to the outside
- All doors will feature the system standard threshold

The frame sections feature slim sightlines and incorporate a unique specially designed frame interlock to optimise weather - performance.