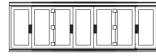

frame sections feature slim sightlines and incorporate a unique specially designed frame interlock to optimise weather - performance.











# **Folding Sliding Door Styles**

Note: All of these styles can also be made in the opposite hand



## \*2 Folding sashes

0 main opening sash





#### 3 Folding sashes

0 main opening sash





#### 2 Folding sashes

1 main opening sash



# 5 Folding s ashes

0 main opening sash



#### \*6 Folding sashes

0 main opening sash



# 7 Folding sashes

0 main opening sash











4 Folding s ashes

1 main opening sash



5 Folding sashes

1 main opening sash



#### 6 Folding sashes

1 main opening sash



#### 3 Folding sashes

1 main opening sash



## 3+2 Folding s ashes

0 main opening sash



#### 3+3 Folding sashes

0 main opening sash



#### 4+3 Folding sashes

0 main opening sash

# **Specifications**

# Composition

Profiles extruded from calcium organic lead-free Sheerblend impact modifed PVC complying with BS EN 12608.

# **Appearance and Colour Options**

Smooth surface finish in white and woodgrain foils. Doors are also available fnished with any standard RAL colour.

#### Size

Available as a 2-panel door up to a 7-panel door. Maximum overall width is 6 metres. A range of configurations are possible

All queries regarding size, range, design and function, contact the Support Department.

# Fittings and Hardware

Latest generation ball-raced roller and folding hinge combination provides smooth and easy operation.

Where appropriate the single-opening primary access door panel is fitted with a hooked-tongue locking