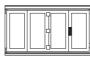

ms to give smooth and easy operation.

To optimise weather performance, Settanta Bi-fold doors include the following specifications -

- All doors will be hung from the top rail
- All doors will stack to the outside
- All doors will feature the system standard threshold

The frame sections feature slim sightlines and incorporate a unique specially designed frame interlock to optimise weather - performance.











# **Folding Sliding Door Styles**

Note: All of these styles can also be made in the opposite hand



## \*2 Folding sashes

0 main opening sash





#### 3 Folding sashes

0 main opening sash





#### 2 Folding sashes

1 main opening sash



# 5 Folding s ashes

0 main opening sash



#### \*6 Folding sashes

0 main opening sash



# 7 Folding sashes

0 main opening sash











4 Folding s ashes

1 main opening sash



5 Folding sashes

1 main opening sash



#### 6 Folding sashes

1 main opening sash



#### 3 Folding sashes

1 main opening sash



## 3+2 Folding s ashes

0 main opening sash



#### 3+3 Folding sashes

0 main opening sash



#### 4+3 Folding sashes

0 main opening sash

# **Specifications**

# Composition

Profiles extruded from calcium organic lead-free Sheerblend impact modifed PVC complying with BS EN 12608.

# **Appearance and Colour Options**

Smooth surface finish in white and woodgrain foils. Doors are also available fnished with any standard RAL colour.

#### Size

Available as a 2-panel door up to a 7-panel door. Maximum overall width is 6 metres. A range of configurations are possible

All queries regarding size, range, design