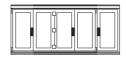

give smooth and easy operation.

To optimise weather performance, Settanta Bi-fold doors include the following specifications -

- All doors will be hung from the top rail
- All doors will stack to the outside
- All doors will feature the system standard threshold

The frame sections feature slim sightlines and incorporate a unique specially designed frame interlock to optimise weather - performance.











# **Folding Sliding Door Styles**

Note: All of these styles can also be made in the opposite hand



## \*2 Folding sashes

0 main opening sash





#### 3 Folding sashes

0 main opening sash





#### 2 Folding sashes

1 main opening sash



# 5 Folding s ashes

0 main opening sash



#### \*6 Folding sashes

0 main opening sash



# 7 Folding sashes

0 main opening sash











4 Folding s ashes

1 main opening sash



5 Folding sashes

1 main opening sash



#### 6 Folding sashes

1 main opening sash



#### 3 Folding sashes

1 main opening sash



## 3+2 Folding s ashes

0 main opening sash



#### 3+3 Folding sashes

0 main opening sash



#### 4+3 Folding sashes

0 main opening sash

# **Specifications**

# Composition

Profiles extruded from calcium organic lead-free Sheerblend impact modifed PVC complying with BS EN 12608.

# **Appearance and Colour Options**

Smooth surface finish in white and woodgrain foils. Doors are also available fnished with any standard RAL colour.

#### Size

Available as a 2-panel door up to a 7-panel door. Maximum overall width is 6 metres. A range of configurations are possible

All queries regarding size, range, design and fu