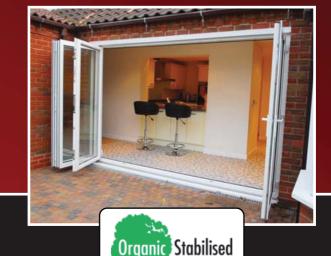

# Settanta PVCu Bi-Fold Doors

The Settanta PVCu Bi-Fold door delivers a contemporary style along with high-performance and reliability. Available in a range of configurations and styles to create a striking visual and functional feature to any property whilst bringing fexibility to room design.

Nova Bi-Fold doors are the fashionable alternative to conventional sliding patio doors and French doors. The system is engineered using the highest quality ball-bearing raced roller mechanisms to give smooth and easy operation.